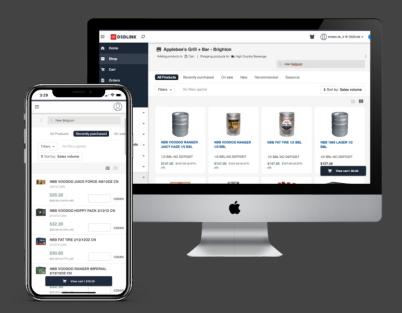

### Home Screen

Login and view home screen to access new products, recommendations, and navigation bar.

#### **Navigation** Bar

Select Shop, Cart, Orders, Invoices, or Manage your account settings.

## **Shop**

Select Shop in navigation bar. View all products, recently purchased products, or on sale products.