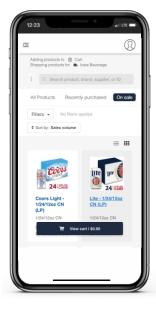

## **Shop**

Select Shop in navigation bar. View all products, recently purchased products, or on sale products.