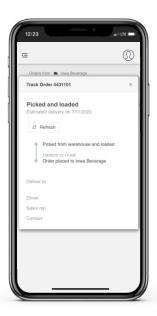

### **Track Order**

Select Track to receive order status and estimated time of delivery.