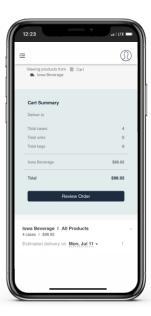

#### Cart

Select Cart in navigation bar after entering inventory and purchase quantities. Select Review Order after approval.