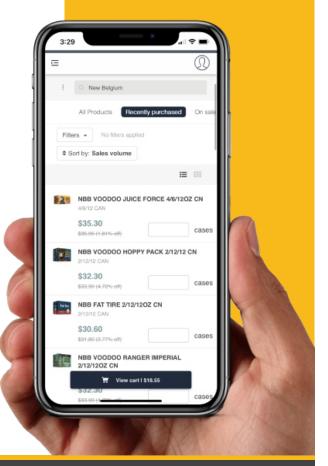

## **Shop**

Select Shop in navigation bar. View all products, recently purchased products, or on sale products.

#### **Select Product**

Select product to view attributes and description. Select Add to Order to place item in Cart.

#### Cart

Select Cart in navigation bar after entering inventory and purchase quantities. Select Review Order after approval.