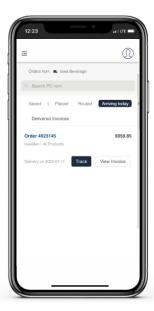

#### **Orders**

Select Orders in navigation bar to view pending and historical orders.

### **Track Order**

Select Track to receive order status and estimated time of delivery.