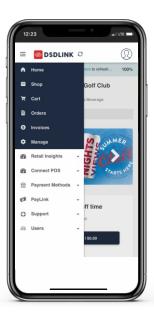

#### **Navigation** Bar

Select Shop, Cart, Orders, Invoices, or Manage your account settings.