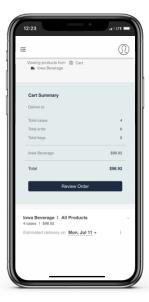

### **Cart**

Select Cart in navigation bar after entering inventory and purchase quantities. Select Review Order after approval.