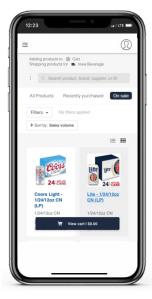

## Shop

Select Shop in navigation bar. View all products, recently purchased products, or on sale products.