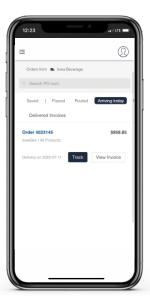

## **Orders**

Select Orders in navigation bar to view pending and historical orders.

### **Track Order**

Select Track to receive order status and estimated time of delivery.