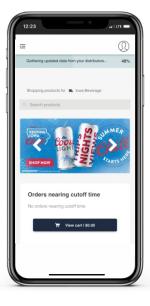

## Home Screen

Login and view home screen to access new products, recommendations, and navigation bar.

### **Track Order**

Select Track to receive order status and estimated time of delivery.