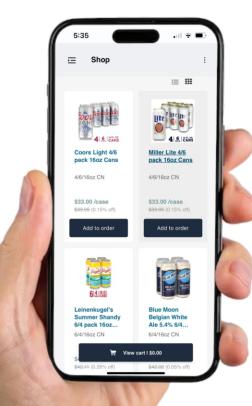

## Shop

Select Shop in navigation bar. View all products, recently purchased products, or on sale products.

## **Select Product**

Select product to view attributes and description. Select Add to Order to place item in Cart.

### **Cart**

Select Cart in navigation bar after entering inventory and purchase quantities. Select Review Order after approval.