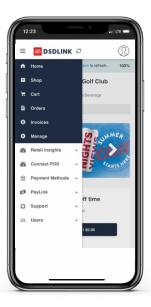

## **Navigation** Bar

Select Shop, Cart, Orders, Invoices, or Manage your account settings.